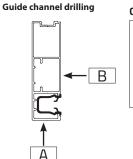

|       |               |                |          |   |      | 5      | Slats      |           | Colc  | ur of                         |              | ur of          | Slat r | otation<br>slats) <sup>(3)</sup> |                                      |            | -     | SOLID   | BOX ca   | assett | e        |                      |      |                    |              |      |                        | channe    | ls          |      | Coi                              | ntrol sid | de       |
|-------|---------------|----------------|----------|---|------|--------|------------|-----------|-------|-------------------------------|--------------|----------------|--------|----------------------------------|--------------------------------------|------------|-------|---------|----------|--------|----------|----------------------|------|--------------------|--------------|------|------------------------|-----------|-------------|------|----------------------------------|-----------|----------|
|       |               | Overall        | Overall  |   | T    | ype    |            | Colour of | ladde | er and<br>tape <sup>(1)</sup> | pla<br>compo | stic<br>onents | (C80 s | slats) <sup>(3)</sup>            | n A<br>side)                         | n B<br>e   | XPS   | 5 thick | ness     |        | Varn     | ising <sup>(4)</sup> | olt  |                    | E            | _    | 110 mm<br>spacer 20 mm | Gu<br>cha | ide<br>nnel |      | Control side<br>(from the inside | ide)      |          |
| No. v | width<br>(mm) | height<br>(mm) | Quantity |   |      | Colour | bottom bar |           | 1     |                               | 1            | -              | 1220   | ension<br>the in                 | Dimension B<br>(from the<br>outside) | E          | E     | E       | <u>-</u> | 2 uc   |          | Anchor bolt          | mm s | 95 mm<br>spacer 20 | 110 mm       | 0 mn | dril                   | illing    | Colour      | يل ا | tre                              | ᆂ         |          |
|       |               |                |          |   | C-80 | Z-90   |            |           | grey  | black                         | grey         | black          | 90⁰    | 180°                             | Dimension A<br>(from the inside)     | Dim<br>(fr | 15 mm | 20 mm   | 35 mm    | option | option 2 | Colour               | Anc  | 95                 | 96<br>+ spac | =    | 11<br>+ spac           | A         | В           |      | left                             | centre    | right    |
|       | 1             | 2              | 3        | 4 |      |        | 5          | 6         |       | 7                             | 1 :          | 8              |        | 9                                |                                      | 1          |       |         | 10       |        |          |                      | 1    |                    |              |      |                        | 11        |             |      |                                  | 12        | $\neg$   |
|       |               |                |          |   |      |        |            |           |       |                               |              |                |        |                                  |                                      |            |       |         |          |        |          |                      |      |                    |              |      |                        |           |             |      |                                  |           |          |
| -     |               |                |          |   |      |        |            |           |       |                               |              |                |        |                                  |                                      |            |       |         |          |        |          |                      |      |                    |              |      |                        |           |             |      |                                  |           | -        |
| -     |               |                |          |   |      |        |            |           |       |                               |              |                |        |                                  |                                      |            |       |         |          |        |          |                      |      |                    |              |      |                        |           |             |      |                                  |           | _        |
| L     |               |                |          |   |      |        |            |           |       |                               |              |                |        |                                  |                                      |            |       |         |          |        |          |                      |      |                    |              |      |                        |           |             |      |                                  |           |          |
|       |               |                |          |   |      |        |            |           |       |                               |              |                |        |                                  |                                      |            |       |         |          |        |          |                      |      |                    |              |      |                        |           |             |      |                                  |           |          |
| r     |               |                |          |   |      |        |            |           |       |                               |              |                |        |                                  |                                      |            |       |         |          |        |          |                      |      |                    |              |      |                        |           |             |      |                                  |           | $\neg$   |
| -     |               |                |          |   |      |        |            |           |       |                               |              |                |        |                                  |                                      |            |       |         |          |        |          |                      |      |                    |              |      |                        |           |             |      |                                  |           | -        |
|       |               |                |          |   |      |        |            |           |       |                               |              |                |        |                                  |                                      |            |       |         |          |        |          |                      |      |                    |              |      |                        |           |             |      |                                  |           |          |
|       |               |                |          |   |      |        |            |           |       |                               |              |                |        |                                  |                                      |            |       |         |          |        |          |                      |      |                    |              |      |                        |           |             |      |                                  |           |          |
|       |               |                |          |   |      |        |            |           |       |                               |              |                |        |                                  |                                      |            |       |         |          |        |          |                      |      |                    |              |      |                        |           |             |      |                                  |           |          |
| -     |               |                |          |   |      |        |            |           |       |                               |              |                |        |                                  |                                      |            |       |         |          |        |          |                      |      |                    |              |      |                        |           |             |      |                                  |           | $\dashv$ |
| -     |               |                |          |   |      |        |            |           |       |                               |              |                |        |                                  |                                      |            |       |         |          |        |          |                      |      |                    |              |      |                        |           |             |      |                                  |           | _        |
|       |               |                |          |   |      |        |            |           |       |                               |              |                |        |                                  |                                      |            |       |         |          |        |          |                      |      |                    |              |      |                        |           |             |      |                                  |           |          |