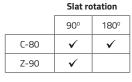

## Please note:

- (1) If no colour has been selected, the blind will be fitted with ladder and cloth tape in grey.
- (2) If no colour has been selected, the blind will be fitted with plastic components in grey.
- (3) If no degree of slat rotation has been indicated (concerns C80 slats) the blind provided will be fitted with 90° rotating slats.
- (4) If no varnishing option has been selected, option 1 will apply.
- 1. The standard packet of slats is mounted on automatic brackets fixing head rail.
- 2. The standard packet of slats is fitted with aluminium guide pins.
- 3. IMPORTANT: Manufacturer reserves the right to apply cassettes of the smallest size.